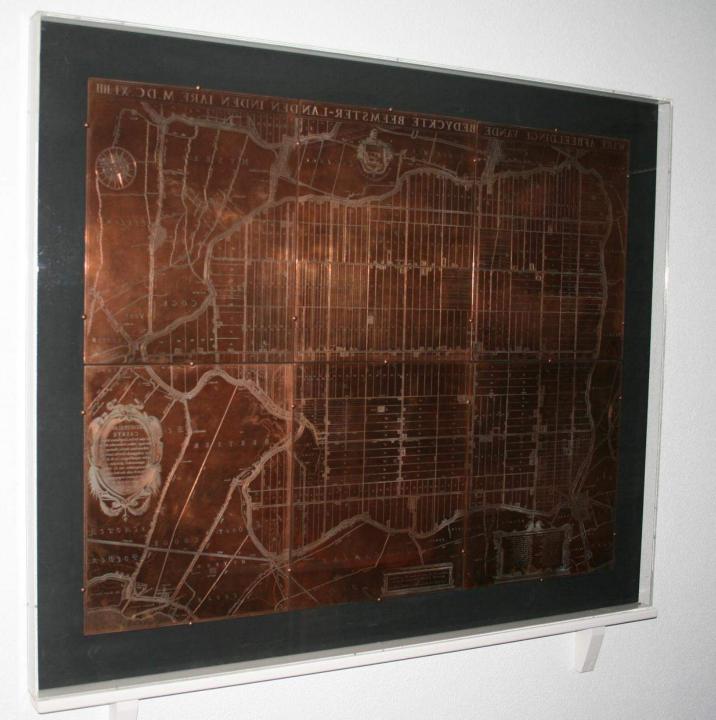

- Jan Doets, former ING Real Estate

Aansluiting bij bestemmingsplan, kennis en beleid en uitstraling werelderfgoed

### Projecten

#### A Projecten

waterberging

in de polder



des

Beems

te

7

S

kopergravure

#### het nieuwe landhuis

het boerderij-erf 400%) de nieuwe Beemsterschuur

400 jaar

Beemster

het

paard

Ontwikkeling van

Zuidoostbeemster

architectuur op het achtererf

Middenbeemster

Ontwikkelingsvisie



stoppende

boeren



bescherming

unesco status

- Water Management
- Copper Engravure
- Nekkerzoom
- New Yards
- Energy and Landscape
- The Horse in the Polder
- Road Management
- New Barns
- Expansion CONO cheese factory
- Visionary Documents on Spatial Future
- Management Plan



# Water Management











































## The Copper Engravure















## Expansion CONO cheese factory