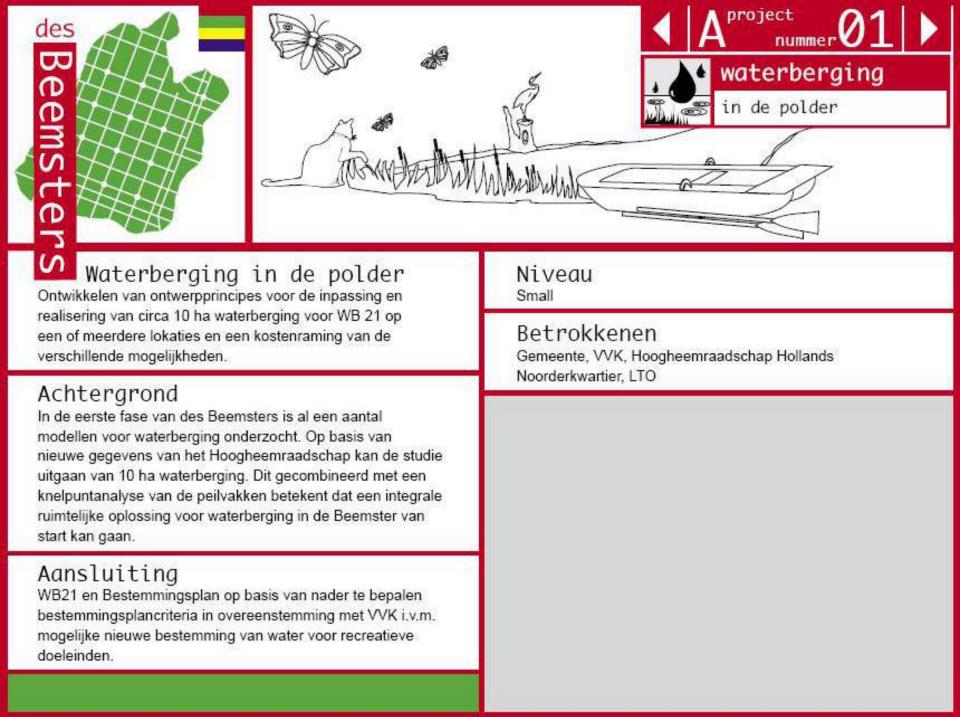

### Projecten

#### A Projecten

waterberging

in de polder

des

Beems

te

7

S